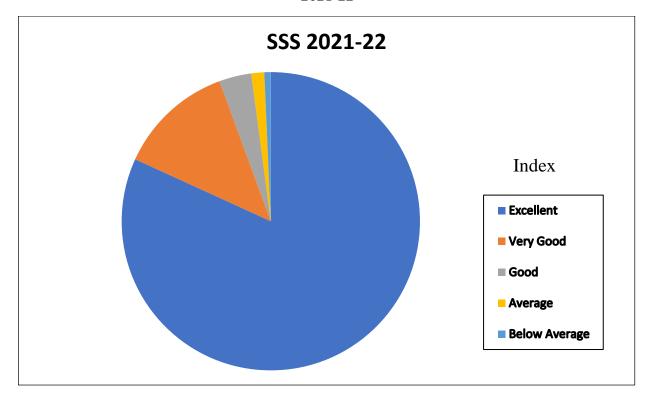

#### 2.7.1 - Student Satisfaction Survey (SSS) on overall institutional performance

| Class          | No. of              | No. of<br>Feedback<br>taken | Questions                                                                                                    | Responses of Student |      |              |         |                | Total     |
|----------------|---------------------|-----------------------------|--------------------------------------------------------------------------------------------------------------|----------------------|------|--------------|---------|----------------|-----------|
|                | admitted<br>Student |                             |                                                                                                              | Very<br>Good         | Good | Satisfactory | Average | Unsatisfactory | Responses |
| F. Y.<br>B.Sc. | 75                  | 51                          | How well were Teacher's communication with you?                                                              | 125                  | 14   | 2            | 1       | 0              | 142       |
| S. Y.<br>B.Sc. | 41                  | 39                          | The teacher teaching skill can be described as?                                                              | 128                  | 9    | 3            | 2       | 0              | 142       |
| T. Y.<br>B.Sc. | 56                  | 52                          | Use of ICT by the teacher in teaching can be described as ?                                                  | 110                  | 22   | 7            | 3       | 0              | 142       |
|                |                     |                             | Motivation and encouragement to participants in extracurricular and co-curricular activities by the teacher? | 116                  | 17   | 7            | 2       | 0              | 142       |
|                |                     |                             | Evaluation process by Institution is?                                                                        | 121                  | 14   | 3            | 2       | 2              | 142       |
|                |                     |                             | Feedback about library services?                                                                             | 114                  | 25   | 1            | 1       | 1              | 142       |
|                |                     |                             | Feedback about Sports?                                                                                       | 111                  | 27   | 3            | 1       | 0              | 142       |
|                |                     |                             | Feedback about Infrastructure?                                                                               | 108                  | 16   | 10           | 7       | 1              | 142       |
| Total          | 172                 | 142<br>82.56%               | Average                                                                                                      | 117                  | 18   | 5            | 2       | 1              | 142       |